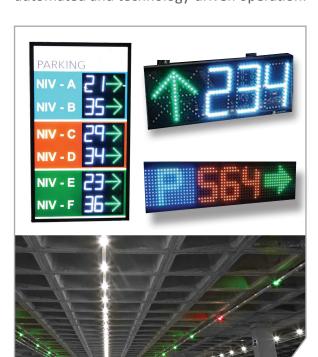

### **■ PARKING GUIDANCE SYSTEMS**

#### Parking guidance systems:

- Parking guidance (bay monitoring -LED bay occupancy indication and zone counting)
- Variable message signage (car park capacity information)