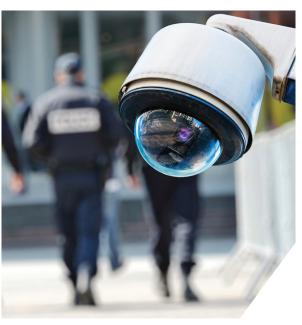

## **SECURITY SOLUTIONS**

We offer custom turnkey solutions using our extensive knowledge within a vast range of products and software applications. Servest has a solution for every security need.

#### These solutions include:

- Access control
- CCTV
- Intruder detection
- Intercom systems
- Alarm monitoring
- Remote control / access
- Voice over IP intercom systems
- Biometric access control
- POS / CCTV text overlay solutions
- Public address and evacuation systems