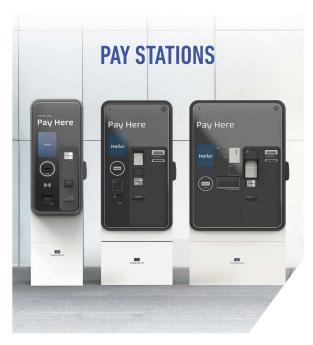

## PARKING REVENUE & CONTROL SYSTEMS ►

We are moving away from the traditional people-based, staff-cost approach to a more automated and technology-driven operation.